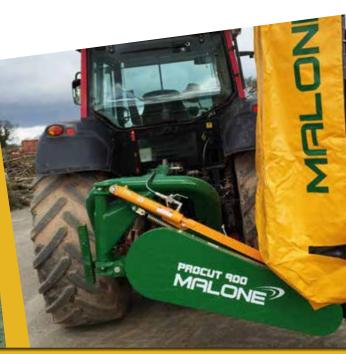

## THE MALONE PROCUT 700. 800 & 900

The Procut mowers are available in three different cutting widths. What really makes the Malone Mower a cut above the rest is the heavy duty Galvanised Frame, ensuring the long life of your machine and the Multi Banded belt prevents slipping and means that constant power is transmitted to the heavy duty cutter bar.

## **MALONE PROCUT DISC MOWER**

Malone Procut Disc Mower - 700/800/900

The Malone Procut 700, 800 & 900, 3 Point linkage mowers are one of the best selling mowers on the market. There are many mowers available on the market but not all mowers are built the same, the Malone Procut 700 / 800 / 900 mounted mowers have many desirable features and benefit that ensure you get a professional quality clean cut every time.