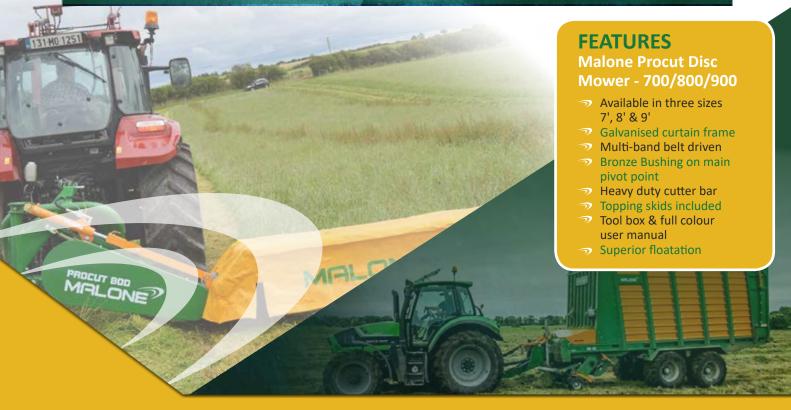

## THE MALONE PROCUT 700. 800 & 900

The Procut mowers are available in three different cutting widths. What really makes the Malone Mower a cut above the rest is the heavy duty Galvanised Frame, ensuring the long life of your machine and the Multi Banded belt prevents slipping and means that constant power is transmitted to the heavy duty cutter bar.

Another advantage of the Malone mower is the design of the lift arm brackets on the headstock, allowing a single operator to mount the mower onto the tractor quickly and easily without assistance.

The Heavy Duty Cutter Bars have five, six & seven discs respectively, each with two blades. The special Breakaway System allows the mower to swing back 45 degrees; this protects the cutting bed in the event of a collision. You also have the peace of mind that all wearing parts are readily available locally and are easily identifiable in your full colour mower manual and parts book.

The Malone ProCut 3 Point linkage mower is an excellent heavy duty machine that easily handles the tough terrain, producing a perfect clean cut every time- vital for speeding up grass recovery time.

## **MALONE PROCUT DISC MOWER**

Malone Procut Disc Mower - 700/800/900

The Malone Procut 700, 800 & 900, 3 Point linkage mowers are one of the best selling mowers on the market. There are many mowers available on the market but not all mowers are built the same, the Malone Procut 700 / 800 / 900 mounted mowers have many desirable features and benefit that ensure you get a professional quality clean cut every time.